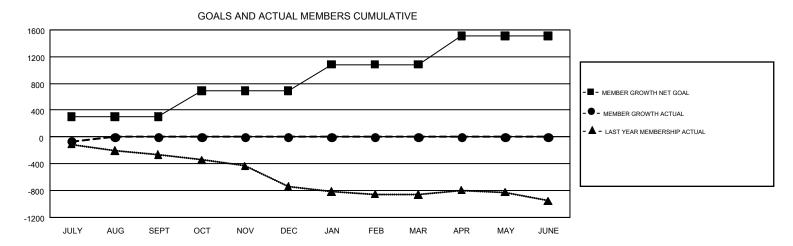

OCT

DEC

NOV

| Clubs         |               |             |               | Members               |                           |                         |                                                    |  |
|---------------|---------------|-------------|---------------|-----------------------|---------------------------|-------------------------|----------------------------------------------------|--|
|               | RESULTS FO    | R 2019-2020 |               | RESULTS FOR 2019-2020 |                           |                         |                                                    |  |
| QUARTER       | NEW CLUB GOAL | NEW CLUBS   | DROPPED CLUBS | QUARTER               | MEMBER GROWTH NET<br>GOAL | MEMBER GROWTH<br>ACTUAL | DROPPED<br>MEMBERS ACTUAL<br>(including transfers) |  |
| JULY/AUG/SEPT | 1             | 0           | 7             | JULY/AUG/SEPT         | 303                       | 84                      | 129                                                |  |
| OCT/NOV/DEC   | 4             | 0           | 0             | OCT/NOV/DEC           | 384                       | 0                       | 0                                                  |  |
| JAN/FEB/MAR   | 5             | 0           | 0             | JAN/FEB/MAR           | 398                       | 0                       | 0                                                  |  |
| APR/MAY/JUNE  | 6             | 0           | 0             | APR/MAY/JUNE          | 426                       | 0                       | 0                                                  |  |